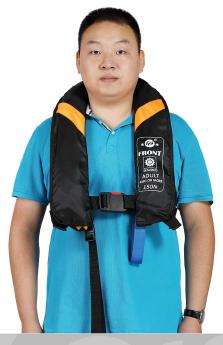

## Inflatable Lifejacket

(Double chamber)

# **RSY-275S**

### PRODUCT INTRODUCTION:

Inflatable lifejacket are made of nylon fabric + polyether TPU composite, and are formed by high -frequency hot pressing. The airbag is equipped with a Water Sensing Cartridge and attached with a gas cylinder. When the inflatable lifejacket is exposed to water, it will automatically open to form an airbag within 3 - 5 seconds, which achieves the purpose of lifesaving. This product has the advantages of light weight, small size, automatic centering on the water, and convenient use. It has been recognized by the ship industry that it is a new alternative to traditional foam life jackets.

### **OPERATION:**

Manual / Automatic one: After the person accidentally falls into the water, the Water Sensing Cartridge automatically activates within 3-5 seconds. If it cannot be automatically activated, then pull the drawstring on the inflatable device to make it inflatable and can be used normally. When the airbag pressure is insufficient, use a oral tube to supplement the air.