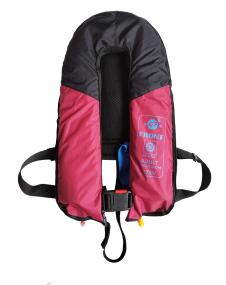

## Inflatable Lifejacket

(Double chamber)

### PRODUCT INTRODUCTION:

Inflatable lifejacket are made of nylon fabric + polyether TPU composite, and are formed by high -frequency hot pressing. The airbag is equipped with a Water Sensing Cartridge and attached with a gas cylinder. When the inflatable lifejacket is exposed to water, it will automatically open to form an airbag within 3 - 5 seconds, which achieves the purpose of lifesaving. This product has the advantages of light weight, small size, automatic centering on the water, and convenient use. It has been recognized by the ship industry that it is a new alternative to traditional foam life jackets.

Cylinder: 60g×2pcs

Cylinder thread connector imperial: 1/2 thread

Model: RSY-275S

Weight: <2kg

Inflation method: Automatic/Manual

Float duration: ≥24h

Inflation time: <5s

Chamber: 2

Buoyancy: ≥275N

Buoyancy loss after 24h: ≤5%

After inflating