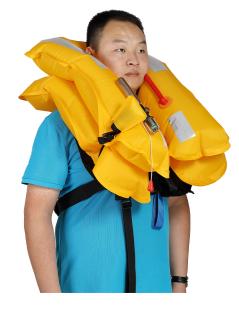

### **OPERATION:**

Manual / Automatic one: After the person accidentally falls into the water, the Water Sensing Cartridge automatically activates within 3-5 seconds. If it cannot be automatically activated, then pull the drawstring on the inflatable device to make it inflatable and can be used normally. When the airbag pressure is insufficient, use a oral tube to supplement the air.